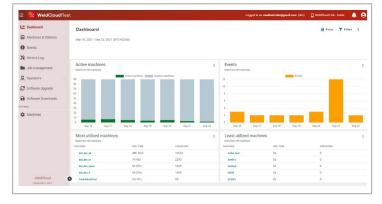

# WeldCloud Fleet

Welding Equipment Fleet Management System

Monitor all connected machines

- Welding job management manage your welding jobs across your complete welding fleet
- Service log plan, document and be reminded about service, maintenance and calibration activities
- Remote software upgrade no need for manual or USB upgrades, which can take hours or days
- GPS location of your welding equipment know where all machines in your fleet are at all times
- Event log early detection and notification of equipment issues
- Operator Management manage your operator permissions across your fleet of welding machines